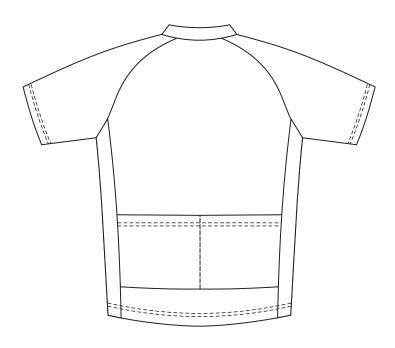

CYCLING SOCCER RUNNING BASKETBALL RUGBY SWIMWEAR page 1-15 page 16-27 page 28-37 page 38-41 page 42-43 page 44-60

## CYCLING

## **CYCLING SHIRT SHORT SLEEVE**





## CYCLING SHIRT SHORT SLEEVE (POWER GRIP CUFFS)





## CYCLING SHIRT LONG SLEEVE



## CYCLING BIB SHORT







## **CYCLING SHORT - NO BIB**







## CYCLING LONG PANT







## **AEROSUIT SHORT SLEEVE**



## **AEROSUIT LONG SLEEVE**



## **RAIN BODY SUMMER**





## WINTEX MIDSEASON JACKET



## WINTEX WINTER JACKET



## WINTEX MIDSEASON VEST





## ARM WARMER



## LEG WARMER



## **CYCLING WEAR-GENERAL HEADGEAR**



# SOCCER

## **FOOTBALL SHIRT SHORT SLEEVE**





## FOOTBALL SHIRT LONG SLEEVE





## **FOOTBALL SHORT**







## THERMO SHIRT SHORT SLEEVE





## THERMO SHIRT LONG SLEEVE



## **BODY FIT SHORT SLEEVE**





## **BODY FIT LONG SLEEVE**





## REFEREE SHIRT SHORT SLEEVE





## **KEEPER SHIRT LONG SLEEVE**





#### **SWEATER**





## **KNITTED PANTS**



##