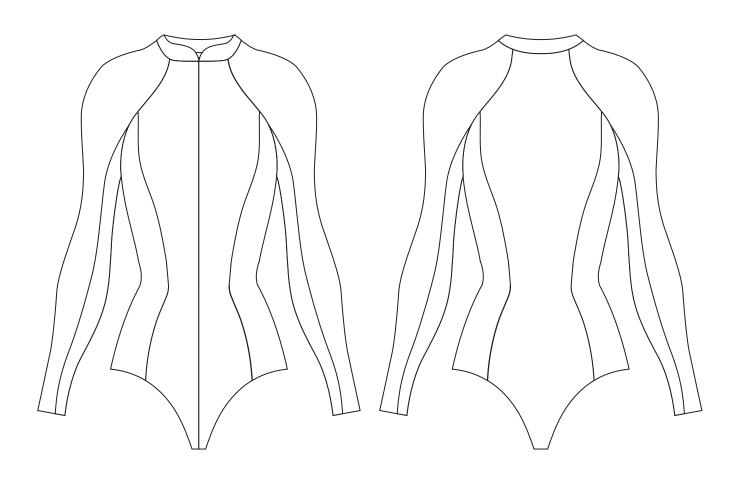

N**







#### RUNNING TIGHT (SHORT) MEN





#### CAPRI



#### LONG TIGHT



### BASKETBALL

#### **BASKETBALL SINGLET MEN**





#### **BASKETBALL SINGLET WOMEN**





#### **BASKETBALL SHORT MEN**







#### BASKETBALL SHORT WOMEN







# RUGBY

#### **RUGBY SHIRT SHORT SLEEVE**





#### **RUGBY SHORT**







## SWIMWEAR

#### TRIANGLE BIKINI BRA



#### **SPORTY BIKINI TOP**





#### MOLDED BIKINI BRA WITH FRONT TIE



#### TIE SIDE BIKINI BOTTOM



#### **TANGA**



#### **HIPSTER BOTTOM**



#### **HIGH-WAIST BOTTOM**



#### **SPORTY BATHING SUIT**



#### **CUT-OUT BATHING SUIT**



#### **PAREO**



#### **BEACH DRESS WITH TIE KNOT**





#### LONG BEACH CAFTAN





#### **SHORT BEACH CAFTAN**



#### LONG BEACH DRESS WITH ADJUSTABLE WAIST STRINGS





#### **RASH GUARD**



#### SWIM BOTTOM MEN



#### **BEACH SHORT MEN**





DYNAMIC SPORTS ZHANGJIAGANG CO.LTD Yuefeng Road 11 ZhangJiaGang, 215600 Jiangsu China

> natalia@dynamicsports.cn Tel: 0086 512-58.42.82.21/ Fax: 0086 512-56.38,28.04