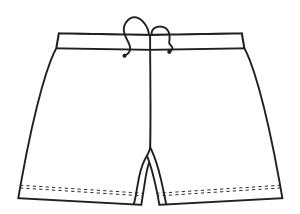

VE**



## **RAIN BODY SUMMER**





## WINTEX MIDSEASON JACKET



## WINTEX WINTER JACKET



## WINTEX MIDSEASON VEST





## ARM WARMER



## LEG WARMER



## **CYCLING WEAR-GENERAL HEADGEAR**



# SOCCER

## **FOOTBALL SHIRT SHORT SLEEVE**





## FOOTBALL SHIRT LONG SLEEVE





## **FOOTBALL SHORT**







## THERMO SHIRT SHORT SLEEVE





## THERMO SHIRT LONG SLEEVE



## **BODY FIT SHORT SLEEVE**





## **BODY FIT LONG SLEEVE**





## REFEREE SHIRT SHORT SLEEVE





## **KEEPER SHIRT LONG SLEEVE**





#### **SWEATER**





## **KNITTED PANTS**



## **SCARF**





## RUNING

## **RUNNING SINGLET MEN**





## **RUNNING SINGLET WOMEN**





## **RUNNING SHIRT MEN**



#### RUNNING SHIRT WOMEN





#### **BRATOP**





#### **RUNNING SHORT MEN**







#### **RUNNING SHORT WOMEN**







#### RUNNING TIGHT (SHORT) MEN





#### CAPRI



#### LONG TIGHT



### BASKETBALL

#### **BASKETBALL SINGLET MEN**





#### **BASKETBALL SINGLET WOMEN**





#### **BASKETBALL SHORT MEN**







#### BASKETBALL SHORT WOMEN







# RUGBY

#### **RUGBY SHIRT SHORT SLEEVE**





#### **RUGBY SHORT**







## SWIMWEAR

#### TRIANGLE BIKINI BRA



#### **SPORTY BIKINI TOP**





#### MOLDED BIKINI BRA WITH FRONT TIE



#### TIE SIDE BIKINI BOTTOM



#### **TANGA**



#### **HIPSTER BOTTOM**



#### **HIGH-WAIST BOTTOM**



#### **SPORTY BATHING SUIT**



#### **CUT-OUT BATHING SUIT**



#### **PAREO**



#### **BEACH DRESS WITH TIE KNOT**





#### LONG BEACH CAFTAN





#### **SHORT BEACH CAFTAN**



#### LONG BEACH DRESS WITH ADJUSTABLE WAIST STRINGS





#### **RASH GUARD**



###