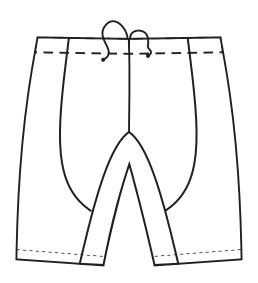

# WINTEX MIDSEASON JACKET



## WINTEX WINTER JACKET



## WINTEX MIDSEASON VEST





## ARM WARMER



## LEG WARMER



## **CYCLING WEAR-GENERAL HEADGEAR**



# SOCCER

## **FOOTBALL SHIRT SHORT SLEEVE**





## FOOTBALL SHIRT LONG SLEEVE





## **FOOTBALL SHORT**







## THERMO SHIRT SHORT SLEEVE





## THERMO SHIRT LONG SLEEVE



## **BODY FIT SHORT SLEEVE**





## **BODY FIT LONG SLEEVE**





## REFEREE SHIRT SHORT SLEEVE





## **KEEPER SHIRT LONG SLEEVE**





#### **SWEATER**





## **KNITTED PANTS**



## **SCARF**





## RUNING

## **RUNNING SINGLET MEN**





## **RUNNING SINGLET WOMEN**





## **RUNNING SHIRT MEN**



#### RUNNING SHIRT WOMEN





#### **BRATOP**





#### **RUNNING SHORT MEN**







#### **RUNNING SHORT WOMEN**







#### RUNNING TIGHT (SHORT) MEN





#### CAPRI



#### LONG TIGHT



### BASKETBALL

#### **BASKETBALL SINGLET MEN**





#### **BASKETBALL SINGLET WOMEN**





#### **BASKETBALL SHORT MEN**







#### BASKETBALL SHORT WOMEN







# RUGBY

#### **RUGBY SHIRT SHORT SLEEVE**





#### **RUGBY SHORT**







## SWIMWEAR

#### TRIANGLE BIKINI BRA



#### **SPORTY BIKINI TOP**





#### MOLDED BIKINI BRA WITH FRONT TIE



#### TIE SIDE BIKINI BOTTOM



#### **TANGA**



#### **HIPSTER BOTTOM**



#### **HIGH-WAIST BOTTOM**



#### **SPORTY BATHING SUIT**



#### **CUT-OUT BATHING SUIT**



#### **PAREO**



#### **BEACH DRESS WITH TIE KNOT**





#### LONG BEACH CAFTAN





#### **SHORT BEACH CAFTAN**



#### LONG BEACH DRESS WITH ADJUSTABLE WAIST STRINGS





#### **RASH GUARD**



#### SWIM BOTTOM MEN



#### **BEACH SHOR