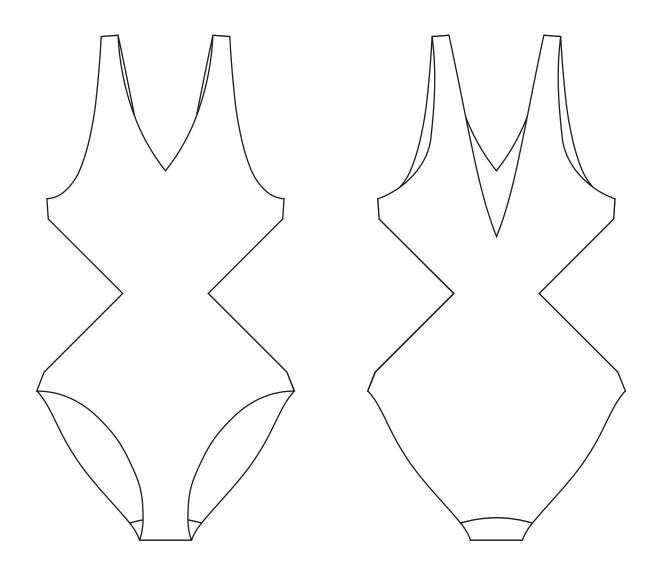

NNING SINGLET MEN**





## **RUNNING SINGLET WOMEN**





## **RUNNING SHIRT MEN**



#### RUNNING SHIRT WOMEN





#### **BRATOP**





#### **RUNNING SHORT MEN**







#### **RUNNING SHORT WOMEN**







#### RUNNING TIGHT (SHORT) MEN





#### CAPRI



#### LONG TIGHT



### BASKETBALL

#### **BASKETBALL SINGLET MEN**





#### **BASKETBALL SINGLET WOMEN**





#### **BASKETBALL SHORT MEN**







#### BASKETBALL SHORT WOMEN







# RUGBY

#### **RUGBY SHIRT SHORT SLEEVE**





#### **RUGBY SHORT**







## SWIMWEAR

#### TRIANGLE BIKINI BRA



#### **SPORTY BIKINI TOP**





#### MOLDED BIKINI BRA WITH FRONT TIE



#### TIE SIDE BIKINI BOTTOM



#### **TANGA**



#### **HIPSTER BOTTOM**



#### **HIGH-WAIST BOTTOM**



#### **SPORTY BATHING SUIT**



#### **CUT-OUT BATHING SUIT**



#### **PAREO**



#### **BEACH DRESS WITH TIE KNOT**





#### LONG BEACH CAFTAN





#### **SHORT BEACH CAFTAN**



#### LONG BEACH DRESS WITH ADJUSTABLE WAIST STRINGS





#### **RASH GUARD**



#### SWIM BOTTOM MEN



#### **BEACH SHORT MEN**





DYNAMIC SPORTS ZHANGJIAGANG CO.LTD Yuefeng Road 11 ZhangJiaGang, 215600 Jiangsu China

> natalia@dynamicsports.cn Tel: 0086 512-58.42.82.21/ Fax: 0086 512-56.38,28.04