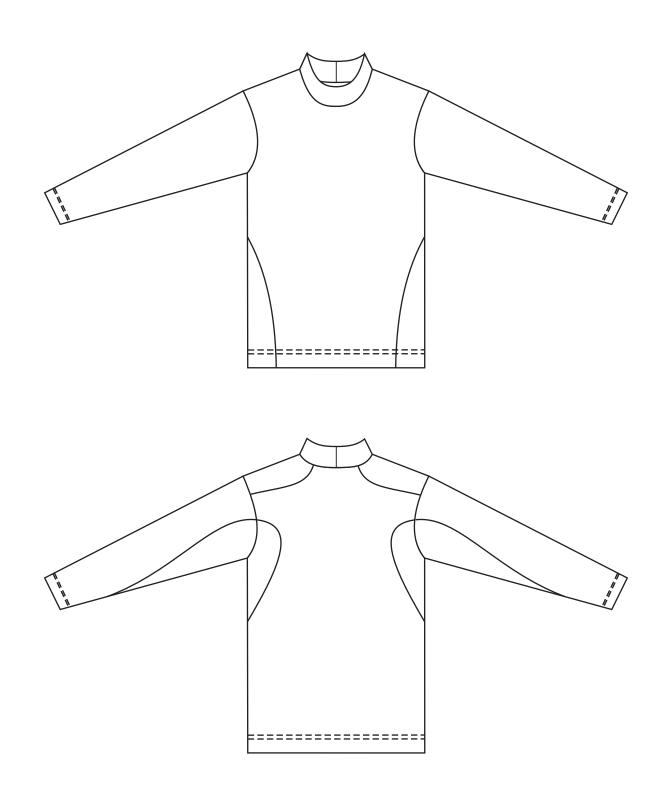

CYCLING SOCCER RUNNING BASKETBALL RUGBY SWIMWEAR page 1-15 page 16-27 page 28-37 page 38-41 page 42-43 page 44-60

## CYCLING

## **CYCLING SHIRT SHORT SLEEVE**





## CYCLING SHIRT SHORT SLEEVE (POWER GRIP CUFFS)





## CYCLING SHIRT LONG SLEEVE



## CYCLING BIB SHORT







## **CYCLING SHORT - NO BIB**







## CYCLING LONG PANT







## **AEROSUIT SHORT SLEEVE**



## **AEROSUIT LONG SLEEVE**



## **RAIN BODY SUMMER**





## WINTEX MIDSEASON JACKET



## WINTEX WINTER JACKET



## WINTEX MIDSEASON VEST





## ARM WARMER



## LEG WARMER



## **CYCLING WEAR-GENERAL HEADGEAR**



# SOCCER

## **FOOTBALL SHIRT SHORT SLEEVE**





## FOOTBALL SHIRT LONG SLEEVE





## **FOOTBALL SHORT**







## THERMO SHIRT SHORT SLEEVE





## THERMO SHIRT LONG SLEEVE



## **BODY FIT SHORT SLEEVE**





## **BODY FIT LONG SLEEVE**





## REFEREE SHIRT SHORT SLEEVE





## **KEEPER SHIRT LONG SLEEVE**





#### **SWEATER**





## **KNITTED PANTS**



## **SCARF**





## RUNING

## **RUNNING SINGLET MEN**





## **RUNNING SINGLET WOMEN**





## **RUNNING SHIRT MEN**



#### RUNNING SHIRT WOMEN





#### **BRATOP**





#### **RUNNING SHORT MEN**







#### **RUNNING SHORT WOMEN**







#### RUNNING TIGHT (SHORT) MEN





#### CAPRI



#### LONG TIGHT



### BASKETBALL

#### **BASKETBALL SINGLET MEN**





#### **BASKETBALL SINGLET WOMEN**





#### **BASKETBALL SHORT MEN**







#### BASKETBALL SHORT WOMEN







# RUGBY

#### **RUGBY SHIRT SHORT SLEEVE**





#### **RUGBY SHORT**







## SWIMWEAR

#### TRIANGLE BIKINI BRA



#### **SPORTY BIKIN