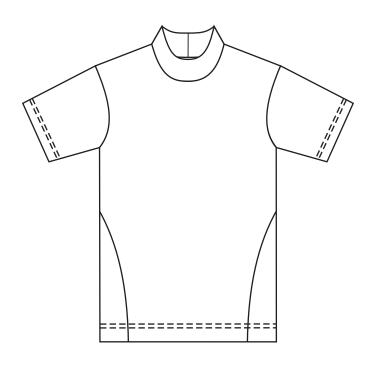

CYCLING SOCCER RUNNING BASKETBALL RUGBY SWIMWEAR page 1-15 page 16-27 page 28-37 page 38-41 page 42-43 page 44-60

## CYCLING

## **CYCLING SHIRT SHORT SLEEVE**





## CYCLING SHIRT SHORT SLEEVE (POWER GRIP CUFFS)





## CYCLING SHIRT LONG SLEEVE



## CYCLING BIB SHORT







## **CYCLING SHORT - NO BIB**







## CYCLING LONG PANT







## **AEROSUIT SHORT SLEEVE**



## **AEROSUIT LONG SLEEVE**



## **RAIN BODY SUMMER**





## WINTEX MIDSEASON JACKET



## WINTEX WINTER JACKET



## WINTEX MIDSEASON VEST





## ARM WARMER



## LEG WARMER



## **CYCLING WEAR-GENERAL HEADGEAR**



# SOCCER

## **FOOTBALL SHIRT SHORT SLEEVE**





## FOOTBALL SHIRT LONG SLEEVE





## **FOOTBALL SHORT**







## THERMO SHIRT SHORT SLEEVE





## THERMO SHIRT LONG SLEEVE



## **BODY FIT SHORT SLEEVE**





## **BODY FIT LONG SLEEVE**





## REFEREE SHIRT SHORT SLEEVE





## **KEEPER SHIRT LONG SLEEVE**





#### **SWEATER**





## **KNITTED PANTS**



## **SCARF**





## RUNING

## **RUNNING SINGLET MEN**





## **RUNNING SINGLET WOMEN**





## **RUNNING SHIRT MEN**



#### RUNNING SHIRT WOMEN





#### **BRATOP**





#### **RUNNING SHORT MEN**







#### **RUNNING SHORT WOMEN**







#### RUNNING TIGHT (SHORT) MEN





#### CAPRI



#### LONG TIGHT



### BASKETBALL

#### **BASKETBALL SINGLET MEN**





#### **BASKETBALL SINGLET WOMEN**





#### **BASKETBALL SHORT MEN**







#### BASKETBALL SHORT WOMEN







# RUGBY

#### **RUGBY SHIRT SHORT SLEEVE**





#### **RUGBY SHORT**







## SWIMWEAR

#### TRIANGLE