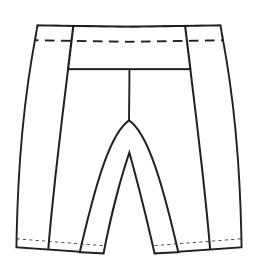

WINTEX MIDSEASON JACKET



## WINTEX WINTER JACKET



## WINTEX MIDSEASON VEST





## ARM WARMER



## LEG WARMER



## **CYCLING WEAR-GENERAL HEADGEAR**



# SOCCER

## **FOOTBALL SHIRT SHORT SLEEVE**





## FOOTBALL SHIRT LONG SLEEVE





## **FOOTBALL SHORT**







## THERMO SHIRT SHORT SLEEVE





## THERMO SHIRT LONG SLEEVE



## **BODY FIT SHORT SLEEVE**





## **BODY FIT LONG SLEEVE**





## REFEREE SHIRT SHORT SLEEVE





## **KEEPER SHIRT LONG SLEEVE**





#### **SWEATER**





## **KNITTED PANTS**



## **SCARF**





## RUNING

## **RUNNING SINGLET MEN**





## **RUNNING SINGLET WOMEN**





## **RUNNING SHIRT MEN**



#### RUNNING SHIRT WOMEN





#### **BRATOP**





#### **RUNNING SHORT MEN**







#### **RUNNING SHORT WOMEN**







#### RUNNING TIGHT (SHORT) MEN





#### CAPRI



#### LONG TIGHT



### BASKETBALL

#### **BASKETBALL SINGLET MEN**





#### **BASKETBALL SINGLET WOMEN**





#### **BASKETBALL SHORT MEN**







#### BASKETBALL SHORT WOMEN







# RUGBY

#### **RUGBY SHIRT SHORT SLEEVE**





#### **RUGBY SHORT**







## SWIMWEAR

#### TRIANGLE BIKINI BRA



#### **SPORTY BIKINI TOP**





#### MOLDED BIKINI BRA WITH FRONT TIE



#### TIE SIDE BIKINI BOTTOM



#### **TANGA**



#### **HIPSTER BOTTOM**



#### **HIGH-WAIST BOTTOM**



#### **SPORTY BATHING SUIT**



#### **CUT-OUT BATHING SUIT**



#### **PAREO**



#### **BEACH DRESS WITH TIE KNOT**





#### LONG BEACH CAFTAN





#### **SHORT BEACH CAFTAN**



#### LONG BEACH DRESS WITH ADJUSTABLE WAIST STRINGS





#### **RASH GUARD**



#### SWIM BOTTOM MEN



#### **BEACH SHORT