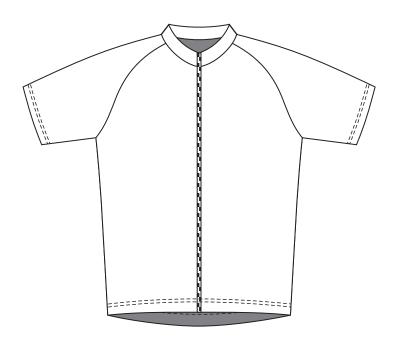

CYCLING SOCCER RUNNING BASKETBALL RUGBY SWIMWEAR page 1-15 page 16-27 page 28-37 page 38-41 page 42-43 page 44-60

## CYCLING

## **CYCLING SHIRT SHORT SLEEVE**





## CYCLING SHIRT SHORT SLEEVE (POWER GRIP CUFFS)





## CYCLING SHIRT LONG SLEEVE



## CYCLING BIB SHORT







## **CYCLING SHORT - NO BIB**







## CYCLING LONG PANT







## **AEROSUIT SHORT SLEEVE**



## **AEROSUIT LONG SLEEVE**



## **RAIN BODY SUMMER**





## WINTEX MIDSEASON JACKET



## WINTEX WINTER JACKET



## WINTEX MIDSEASON VEST





## ARM WARMER



## LEG WARMER



## **CYCLING WEAR-GENERAL HEADGEAR**



# SOCCER

## **FOOTBALL SHIRT SHORT SLEEVE**





## FOOTBALL SHIRT LONG SLEEVE





## **FOOTBALL SHORT**







## THERMO SHIRT SHORT SLEEVE





## THERMO SHIRT LONG SLEEVE



## **BODY FIT SHORT SLEEVE**





## **BODY FIT LONG SLEEVE**





## REFEREE SHIRT SHORT SLEEVE





## **KEEPER SHIRT LONG SLEEVE**





#### **SWEATER**





## **KNITTED PANTS**