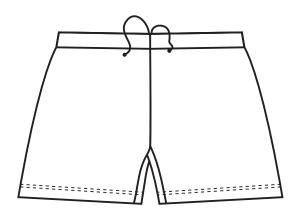

SLEEVE**



## **AEROSUIT LONG SLEEVE**



## **RAIN BODY SUMMER**





## WINTEX MIDSEASON JACKET



## WINTEX WINTER JACKET



## WINTEX MIDSEASON VEST





## ARM WARMER



## LEG WARMER



## **CYCLING WEAR-GENERAL HEADGEAR**



# SOCCER

## **FOOTBALL SHIRT SHORT SLEEVE**





## FOOTBALL SHIRT LONG SLEEVE





## **FOOTBALL SHORT**







## THERMO SHIRT SHORT SLEEVE





## THERMO SHIRT LONG SLEEVE



## **BODY FIT SHORT SLEEVE**





## **BODY FIT LONG SLEEVE**





## REFEREE SHIRT SHORT SLEEVE





## **KEEPER SHIRT LONG SLEEVE**





#### **SWEATER**





## **KNITTED PANTS**



## **SCARF**





## RUNING

## **RUNNING SINGLET MEN**





## **RUNNING SINGLET WOMEN**





## **RUNNING SHIRT MEN**



#### RUNNING SHIRT WOMEN





#### **BRATOP**





#### **RUNNING SHORT MEN**







#### **RUNNING SHORT WOMEN**







#### RUNNING TIGHT (SHORT) MEN





#### CAPRI



#### LONG TIGHT



### BASKETBALL

#### **BASKETBALL SINGLET MEN**





#### **BASKETBALL SINGLET WOMEN**





#### **BASKETBALL SHORT MEN**







#### BASKETBALL SHORT WOMEN







# RUGBY

#### **RUGBY SHIRT SHORT SLEEVE**





#### **RUGBY SHORT**







## SWIMWEAR

#### TRIANGLE BIKINI BRA



#### **SPORTY BIKINI TOP**





#### MOLDED BIKINI BRA WITH FRONT TIE



#### TIE SIDE BIKINI BOTTOM



#### **TANGA**



#### **HIPSTER BOTTOM**



#### **HIGH-WAIST BOTTOM**



#### **SPORTY BATHING SUIT**



#### **CUT-OUT BATHING SUIT**



#### **PAREO**



#### **BEACH DRESS WITH TIE KNOT**





#### LONG BEACH CAFTAN





#### **SHORT BEACH CAFTAN**



#### LONG BEACH DRESS WITH ADJUSTABLE WAIST STR