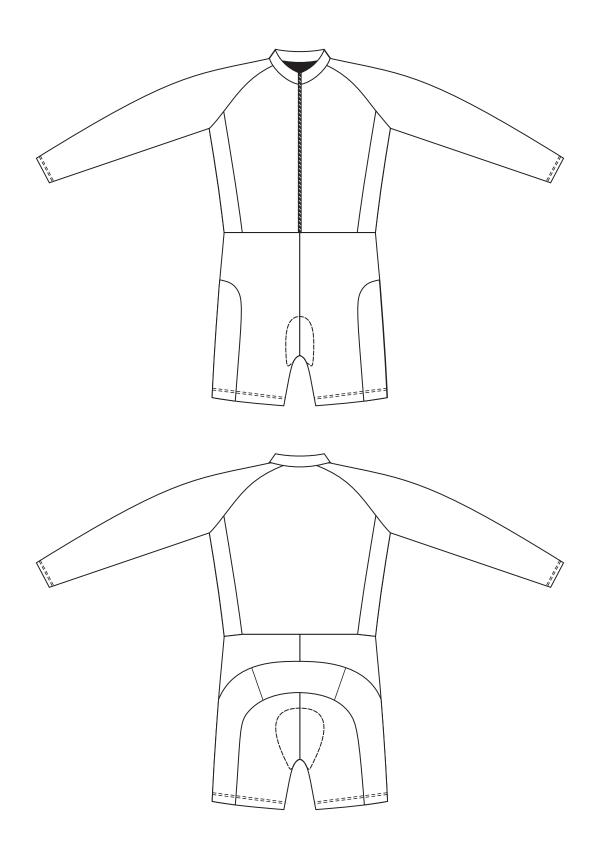

CYCLING SOCCER RUNNING BASKETBALL RUGBY SWIMWEAR page 1-15 page 16-27 page 28-37 page 38-41 page 42-43 page 44-60

## CYCLING

## **CYCLING SHIRT SHORT SLEEVE**





## CYCLING SHIRT SHORT SLEEVE (POWER GRIP CUFFS)





## CYCLING SHIRT LONG SLEEVE



## CYCLING BIB SHORT







## **CYCLING SHORT - NO BIB**







## CYCLING LONG PANT







## **AEROSUIT SHORT SLEEVE**



## **AEROSUIT LONG SLEEVE**



## **RAIN BODY SUMMER**





## WINTEX MIDSEASON JACKET



## WINTEX WINTER JACKET



## WINTEX MIDSEASON VEST





## ARM WARMER



## LEG WARMER



## **CYCLING WEAR-GENERAL HEADGEAR**



# SOCCER

## **FOOTBALL SHIRT SHORT SLEEVE**





## FOOTBALL SHIRT LONG SLEEVE





## **FOOTBALL SHORT**







## THERMO SHIRT SHORT SLEEVE





## THERMO SHIRT LONG SLEEVE



## **BODY FIT SHORT SLEEVE**





## **BODY FIT LONG SLEEVE**





## REFEREE SHIRT SHORT SLEEVE





## **KEEPER SHIRT LONG SLEEVE**





#### **SWEATER**





## **KNITTED PANTS**



## **SCARF**





## RUNING

## **RUNNING SINGLET MEN**





## **RUNNING SINGLET WOMEN**





## **RUNNING SHIRT MEN**



#### RUNNING SHIRT WOMEN





#### **BRATOP**





#### **RUNNING SHORT MEN**







#### **RUNNING SHORT WOMEN**