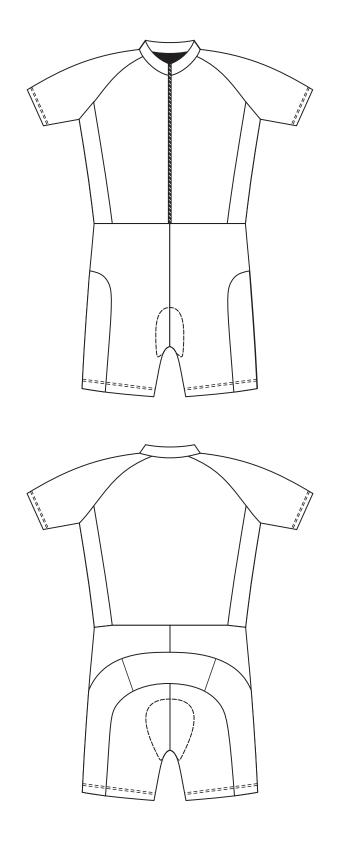

CYCLING SOCCER RUNNING BASKETBALL RUGBY SWIMWEAR page 1-15 page 16-27 page 28-37 page 38-41 page 42-43 page 44-60

## CYCLING

## **CYCLING SHIRT SHORT SLEEVE**





## CYCLING SHIRT SHORT SLEEVE (POWER GRIP CUFFS)





## CYCLING SHIRT LONG SLEEVE



## CYCLING BIB SHORT







## **CYCLING SHORT - NO BIB**







## CYCLING LONG PANT







## **AEROSUIT SHORT SLEEVE**



## **AEROSUIT LONG SLEEVE**



## **RAIN BODY SUMMER**





## WINTEX MIDSEASON JACKET



## WINTEX WINTER JACKET



## WINTEX MIDSEASON VEST





## ARM WARMER



## LEG WARMER



## **CYCLING WEAR-GENERAL HEADGEAR**



# SOCCER

## **FOOTBALL SHIRT SHORT SLEEVE**





## FOOTBALL SHIRT LONG SLEEVE





## **FOOTBALL SHORT**







## THERMO SHIRT SHORT SLEEVE





## THERMO SHIRT LONG SLEEVE



## **BODY FIT SHORT SLEEVE**





## **BODY FIT LONG SLEEVE**





## REFEREE SHIRT SHORT SLEEVE





## **KEEPER SHIRT LONG SLEEVE**





#### **SWEATER**





## **KNITTED PANTS**



## **SCARF**





## RUNING

## **RUNNING SINGLET MEN**





## **RUNNING SINGLET WOMEN**





## **RUNNING SHIRT MEN**



#### RUNNING SHIRT WOMEN





#### **BRATOP**





#### **RUNNING SHORT MEN**







####