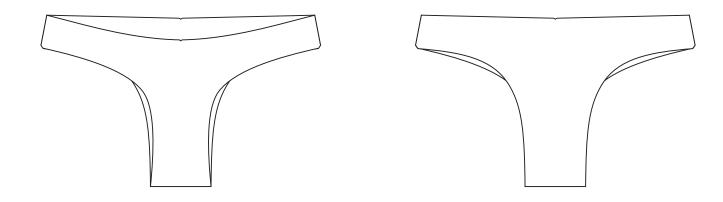

## **KEEPER SHIRT LONG SLEEVE**





#### **SWEATER**





## **KNITTED PANTS**



## **SCARF**





## RUNING

## **RUNNING SINGLET MEN**





## **RUNNING SINGLET WOMEN**





## **RUNNING SHIRT MEN**



#### RUNNING SHIRT WOMEN





#### **BRATOP**





#### **RUNNING SHORT MEN**







#### **RUNNING SHORT WOMEN**







#### RUNNING TIGHT (SHORT) MEN





#### CAPRI



#### LONG TIGHT



### BASKETBALL

#### **BASKETBALL SINGLET MEN**





#### **BASKETBALL SINGLET WOMEN**





#### **BASKETBALL SHORT MEN**







#### BASKETBALL SHORT WOMEN







# RUGBY

#### **RUGBY SHIRT SHORT SLEEVE**





#### **RUGBY SHORT**







## SWIMWEAR

#### TRIANGLE BIKINI BRA



#### **SPORTY BIKINI TOP**





#### MOLDED BIKINI BRA WITH FRONT TIE



#### TIE SIDE BIKINI BOTTOM



#### **TANGA**



#### **HIPSTER BOTTOM**



#### **HIGH-WAIST BOTTOM**



#### **SPORTY BATHING SUIT**



#### **CUT-OUT BATHING SUIT**



#### **PAREO**



#### **BEACH DRESS WITH TIE KNOT**





#### LONG BEACH CAFTAN





#### **SHORT BEACH CAFTAN**



#### LONG BEACH DRESS WITH ADJUSTABLE WAIST STRINGS





#### **RASH GUARD**



#### SWIM BOTTOM MEN



#### **BEACH SHORT MEN**





DYNAMIC SPORTS ZHANGJIAGANG CO.LTD Yuefeng Road 11 ZhangJiaGang, 215600 Jiangsu China

> natalia@dynamicsports.cn Tel: 0086 512-58.42.82.21/ Fax: 0086 512-56.38,28.04