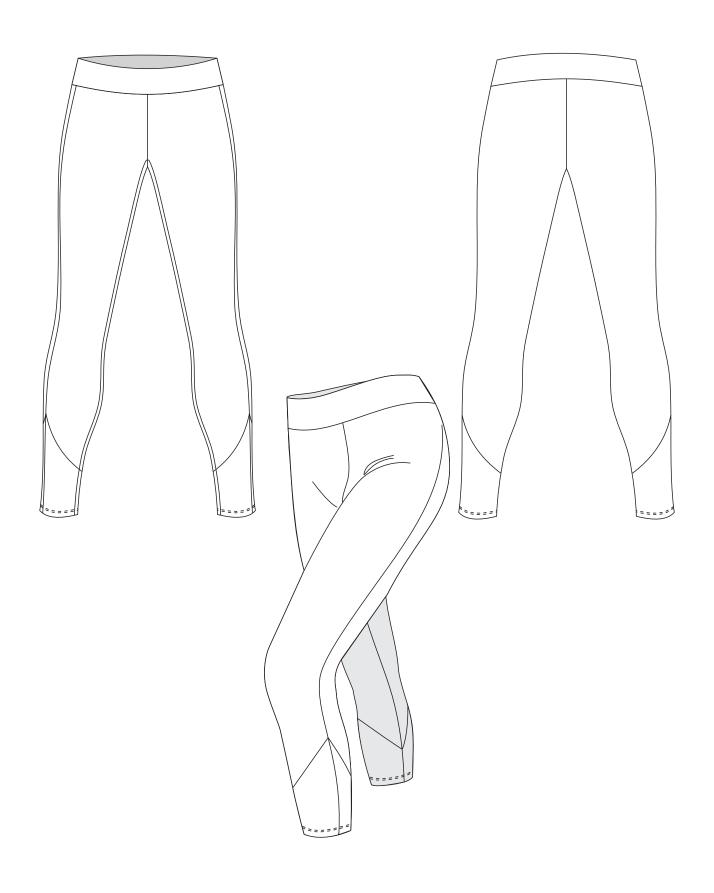

ON JACKET



## WINTEX WINTER JACKET



## WINTEX MIDSEASON VEST





## ARM WARMER



## LEG WARMER



## **CYCLING WEAR-GENERAL HEADGEAR**



# SOCCER

## **FOOTBALL SHIRT SHORT SLEEVE**





## FOOTBALL SHIRT LONG SLEEVE





## **FOOTBALL SHORT**







## THERMO SHIRT SHORT SLEEVE





## THERMO SHIRT LONG SLEEVE



## **BODY FIT SHORT SLEEVE**





## **BODY FIT LONG SLEEVE**





## REFEREE SHIRT SHORT SLEEVE





## **KEEPER SHIRT LONG SLEEVE**





#### **SWEATER**





## **KNITTED PANTS**



## **SCARF**





## RUNING

## **RUNNING SINGLET MEN**





## **RUNNING SINGLET WOMEN**





## **RUNNING SHIRT MEN**



#### RUNNING SHIRT WOMEN





#### **BRATOP**





#### **RUNNING SHORT MEN**







#### **RUNNING SHORT WOMEN**







#### RUNNING TIGHT (SHORT) MEN





#### CAPRI



#### LONG TIGHT



### BASKETBALL

#### **BASKETBALL SINGLET MEN**





#### **BASKETBALL SINGLET WOMEN**





#### **BASKETBALL SHORT MEN**







#### BASKETBALL SHORT WOMEN







# RUGBY

#### **RUGBY SHIRT SHORT SLEEVE**





#### **RUGBY SHORT**







## SWIMWEAR

#### TRIANGLE BIKINI BRA



#### **SPORTY BIKINI TOP**





#### MOLDED BIKINI BRA WITH FRONT TIE



#### TIE SIDE BIKINI BOTTOM



#### **TANGA**



#### **HIPSTER BOTTOM**



#### **HIGH-WAIST BOTTOM**



#### **SPORTY BATHING SUIT**



#### **CUT-OUT BATHING SUIT**



#### **PAREO**



#### **BEACH DRESS WITH TIE KNOT**





#### LONG BEACH CAFTAN





#### **SHORT BEACH CAFTAN**



#### LONG BEACH DRESS WITH ADJUSTABLE WAIST STRINGS





#### **RASH GUARD**



#### SWIM BOTTOM MEN



#### **BEACH SHORT MEN**





DYN