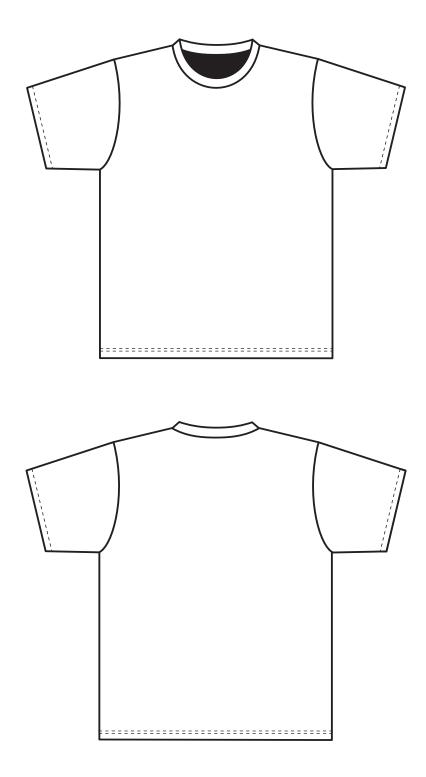

**CYCLING SHORT - NO BIB**







## CYCLING LONG PANT







## **AEROSUIT SHORT SLEEVE**



## **AEROSUIT LONG SLEEVE**



## **RAIN BODY SUMMER**





## WINTEX MIDSEASON JACKET



## WINTEX WINTER JACKET



## WINTEX MIDSEASON VEST





## ARM WARMER



## LEG WARMER



## **CYCLING WEAR-GENERAL HEADGEAR**



# SOCCER

## **FOOTBALL SHIRT SHORT SLEEVE**





## FOOTBALL SHIRT LONG SLEEVE





## **FOOTBALL SHORT**







## THERMO SHIRT SHORT SLEEVE





## THERMO SHIRT LONG SLEEVE



## **BODY FIT SHORT SLEEVE**





## **BODY FIT LONG SLEEVE**





## REFEREE SHIRT SHORT SLEEVE





## **KEEPER SHIRT LONG SLEEVE**





#### **SWEATER**





## **KNITTED PANTS**



## **SCARF**





## RUNING

## **RUNNING SINGLET MEN**





## **RUNNING SINGLET WOMEN**





## **RUNNING SHIRT MEN**



#### RUNNING SHIRT WOMEN





#### **BRATOP**





#### **RUNNING SHORT MEN**







#### **RUNNING SHORT WOMEN**







#### RUNNING TIGHT (SHORT) MEN





#### CAPRI



#### LONG TIGHT



### BASKETBALL

#### **BASKETBALL SINGLET MEN**





#### **BASKETBALL SINGLET WOMEN**





#### **BASKETBALL SHORT MEN**







#### BASKETBALL SHORT WOMEN







# RUGBY

#### **RUGBY SHIRT SHORT SLEEVE**





#### **RUGBY SHORT**







## SWIMWEAR

#### TRIANGLE BIKINI BRA



#### **SPORTY BIKINI TOP**





#### MOLDED BIKINI BRA WITH FRONT TIE



#### TIE SIDE BIKINI BOTTOM



#### **TANGA**



#### **HIPSTER BOTTOM**



#### **HIGH-WAIST BOTTOM**



#### **SPORTY BATHING SUIT**



#### **CUT-OUT BATHING SUIT**



#### **PAREO**



#### **BEACH DRESS WITH TIE KNOT**





#### LONG BEACH CAFTAN