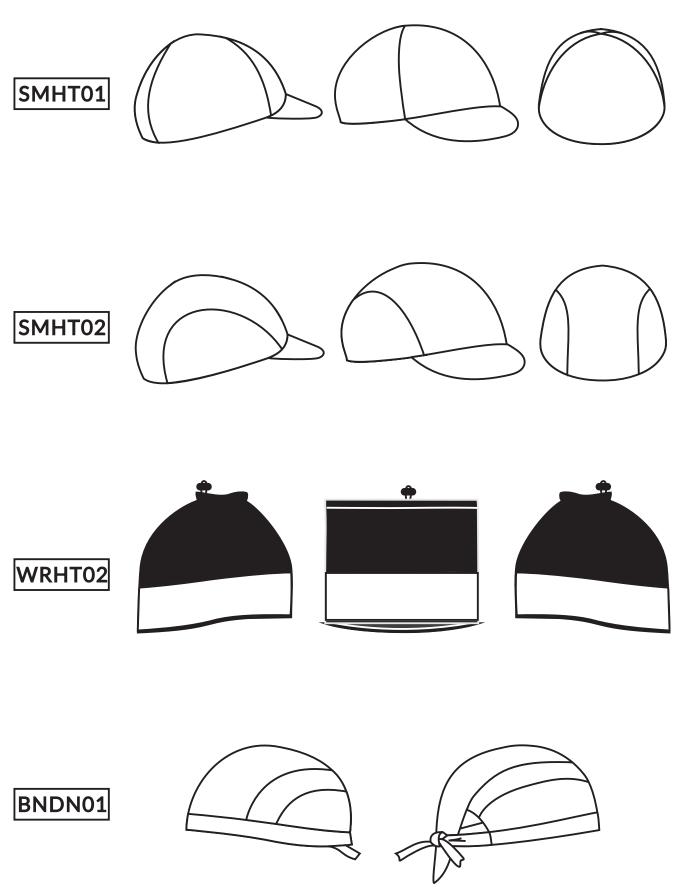

CYCLING SOCCER RUNNING BASKETBALL RUGBY SWIMWEAR page 1-15 page 16-27 page 28-37 page 38-41 page 42-43 page 44-60

## CYCLING

## **CYCLING SHIRT SHORT SLEEVE**





## CYCLING SHIRT SHORT SLEEVE (POWER GRIP CUFFS)





## CYCLING SHIRT LONG SLEEVE



## CYCLING BIB SHORT







## **CYCLING SHORT - NO BIB**







## CYCLING LONG PANT







## **AEROSUIT SHORT SLEEVE**



## **AEROSUIT LONG SLEEVE**



## **RAIN BODY SUMMER**





## WINTEX MIDSEASON JACKET



## WINTEX WINTER JACKET



## WINTEX MIDSEASON VEST





## ARM WARMER



## LEG WARMER



## **CYCLING WEAR-GENERAL HEADGEAR**



# SOCCER

## **FOOTBALL SHIRT SHORT SLEEVE**





## FOOTBALL SHIRT LONG SLEEVE





## **FOOTBALL SHORT**







## THERMO SHIRT SHORT SLEEVE





## THERMO SHIRT LONG SLEEVE



## **BODY FIT SHORT SLEEVE**





## **BODY FIT LONG SLEEVE**





## REFEREE SHIRT SHORT SLEEVE





## **KEEPER SHIRT LONG SLEEVE**





#### **SWEATER**





## **KNITTED PANTS**



## **SCARF**





## RUNING

## **RUNNING SINGLET MEN**





## **RUNNING SINGLET WOMEN**





## **RUNNING SHIRT MEN**



#### RUNNING SHIRT WOMEN





#### **BRATOP**





#### **RUNNING SHORT MEN**







#### **RUNNING SHORT WOMEN**







#### RUNNING TIGHT (SHORT) MEN





#### CAPRI



#### LONG TIGHT



### BASKETBALL

#### **BASKETBALL SINGLET MEN**





#### **BASKETBALL SINGLET WOMEN**





#### **BASKETBALL SHORT MEN**