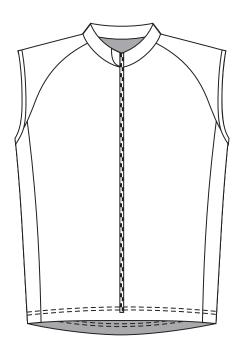

CYCLING SOCCER RUNNING BASKETBALL RUGBY SWIMWEAR page 1-15 page 16-27 page 28-37 page 38-41 page 42-43 page 44-60

## CYCLING

## **CYCLING SHIRT SHORT SLEEVE**





## CYCLING SHIRT SHORT SLEEVE (POWER GRIP CUFFS)





## CYCLING SHIRT LONG SLEEVE



## CYCLING BIB SHORT







## **CYCLING SHORT - NO BIB**







## CYCLING LONG PANT







## **AEROSUIT SHORT SLEEVE**



## **AEROSUIT LONG SLEEVE**



## **RAIN BODY SUMMER**





## WINTEX MIDSEASON JACKET



## WINTEX WINTER JACKET



## WINTEX MIDSEASON VEST





## ARM WARMER



## LEG WARMER



## **CYCLING WEAR-GENERAL HEADGEAR**



# SOCCER

## **FOOTBALL SHIRT SHORT SLEEVE**





## FOOTBALL SHIRT LONG SLEEVE





## **FOOTBALL SHORT**







## THERMO SHIRT SHORT SLEEVE





## THERMO SHIRT LONG SLEEVE



## **BODY FIT SHORT SLEEVE**





## **BODY FIT LONG SLEEVE**





## REFEREE SHIRT SHORT SLEEVE





## **KEEPER SHIRT LONG SLEEVE**





#### **SWEATER**





## **KNITTED PANTS**



## **SCARF**





## RUNING

## **RUNNING SINGLET MEN**





## **RUNNING SINGLET WOMEN**





## **RUNNING SHIRT MEN**



#### RUNNING SHIRT WOMEN





#### **BRATOP**





#### **RUNNING SHORT MEN**







#### **RUNNING SHORT WOMEN**







#### RUNNING TIGHT (SHORT) MEN





#### CAPRI



#### LONG TIGHT



### BASKETBALL

#### **BASKETBALL SINGLET MEN