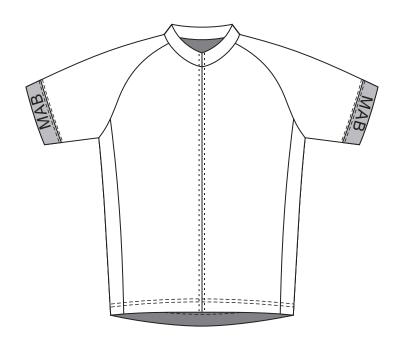

CYCLING SOCCER RUNNING BASKETBALL RUGBY SWIMWEAR page 1-15 page 16-27 page 28-37 page 38-41 page 42-43 page 44-60

## CYCLING

## **CYCLING SHIRT SHORT SLEEVE**





## CYCLING SHIRT SHORT SLEEVE (POWER GRIP CUFFS)





## CYCLING SHIRT LONG SLEEVE



## CYCLING BIB SHORT







## **CYCLING SHORT - NO BIB**







## CYCLING LONG PANT







## **AEROSUIT SHORT SLEEVE**



## **AEROSUIT LONG SLEEVE**



## **RAIN BODY SUMMER**





## WINTEX MIDSEASON JACKET



## WINTEX WINTER JACKET



## WINTEX MIDSEASON VEST





## ARM WARMER



## LEG WARMER



## **CYCLING WEAR-GENERAL HEADGEAR**



# SOCCER

## **FOOTBALL SHIRT SHORT SLEEVE**





## FOOTBALL SHIRT LONG SLEEVE





## **FOOTBALL SHORT**







## THERMO SHIRT SHORT SLEEVE





## THERMO SHIRT LONG SLEEVE



## **BODY FIT SHORT SLEEVE**





## **BODY FIT LONG SLEEVE**





## REFEREE SHIRT SHORT SLEEVE





## **KEEPER SHIRT LONG SLEEVE**





#### **SWEATER**





## **KNITTED PANTS**



## **SCARF**





## RUNING

## **RUNNING SINGLET MEN*