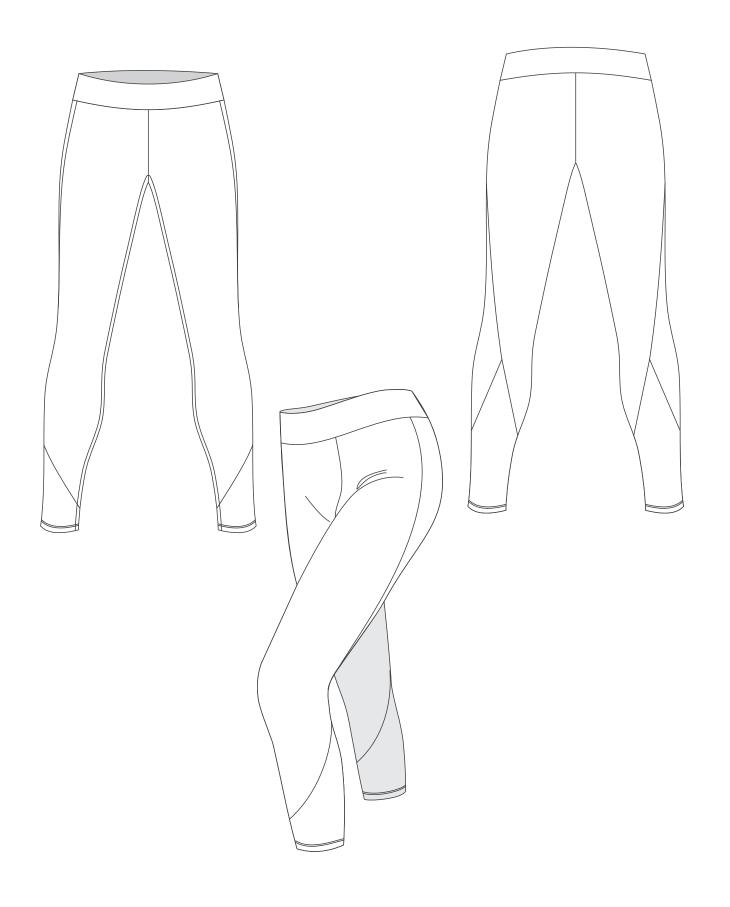

TEX WINTER JACKET



## WINTEX MIDSEASON VEST





## ARM WARMER



## LEG WARMER



## **CYCLING WEAR-GENERAL HEADGEAR**



# SOCCER

## **FOOTBALL SHIRT SHORT SLEEVE**





## FOOTBALL SHIRT LONG SLEEVE





## **FOOTBALL SHORT**







## THERMO SHIRT SHORT SLEEVE





## THERMO SHIRT LONG SLEEVE



## **BODY FIT SHORT SLEEVE**





## **BODY FIT LONG SLEEVE**





## REFEREE SHIRT SHORT SLEEVE





## **KEEPER SHIRT LONG SLEEVE**





#### **SWEATER**





## **KNITTED PANTS**



## **SCARF**





## RUNING

## **RUNNING SINGLET MEN**





## **RUNNING SINGLET WOMEN**





## **RUNNING SHIRT MEN**



#### RUNNING SHIRT WOMEN





#### **BRATOP**





#### **RUNNING SHORT MEN**







#### **RUNNING SHORT WOMEN**







#### RUNNING TIGHT (SHORT) MEN





#### CAPRI



#### LONG TIGHT



### BASKETBALL

#### **BASKETBALL SINGLET MEN**





#### **BASKETBALL SINGLET WOMEN**





#### **BASKETBALL SHORT MEN**







#### BASKETBALL SHORT WOMEN







# RUGBY

#### **RUGBY SHIRT SHORT SLEEVE**





#### **RUGBY SHORT**







## SWIMWEAR

#### TRIANGLE BIKINI BRA



#### **SPORTY BIKINI TOP**





#### MOLDED BIKINI BRA WITH FRONT TIE



#### TIE SIDE BIKINI BOTTOM



#### **TANGA**



#### **HIPSTER BOTTOM**



#### **HIGH-WAIST BOTTOM**



#### **SPORTY BATHING SUIT**



#### **CUT-OUT BATHING SUIT**



#### **PAREO**



#### **BEACH DRESS WITH TIE KNOT**





#### LONG BEACH CAFTAN





#### **SHORT BEACH CAFTAN**



#### LONG BEACH DRESS WITH ADJUSTABLE WAIST STRINGS





#### **RASH GUARD**



#### SWIM BOTTOM MEN



#### **BEACH SHORT MEN**





DYNAMIC SPORTS ZHANGJI