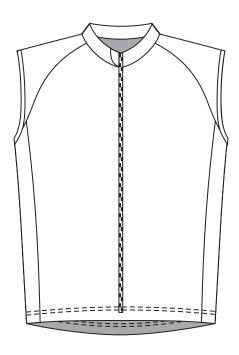

CYCLING SOCCER RUNNING BASKETBALL RUGBY SWIMWEAR page 1-15 page 16-27 page 28-37 page 38-41 page 42-43 page 44-60

## CYCLING

## **CYCLING SHIRT SHORT SLEEVE**





## CYCLING SHIRT SHORT SLEEVE (POWER GRIP CUFFS)





## CYCLING SHIRT LONG SLEEVE



## CYCLING BIB SHORT







## **CYCLING SHORT - NO BIB**







## CYCLING LONG PANT







## **AEROSUIT SHORT SLEEVE**



## **AEROSUIT LONG SLEEVE**



## **RAIN BODY SUMMER**





## WINTEX MIDSEASON JACKET



## WINTEX WINTER JACKET



## WINTEX MIDSEASON VEST





## ARM WARMER



## LEG WARMER



## **CYCLING WEAR-GENERAL HEADGEAR**



# SOCCER

## **FOOTBALL SHIRT SHORT SLEEVE**





## FOOTBALL SHIRT LONG SLEEVE





## **FOOTBALL SHORT**







## THERMO SHIRT SHORT SLEEVE





## THERMO SHIRT LONG SLEEVE



## **BODY FIT SHORT SLEEVE**





## **BODY FIT LONG SLEEVE**





## REFEREE SHIRT SHORT SLEEVE





## **KEEPER SHIRT LONG SLEEVE**





#### **SWEATER**





## **KNITTED PANTS**



## **SCARF**





## RUNING

## **RUNNING SINGLET MEN**





## **RUNNING SINGLET WOMEN**





## **RUNNING SHIRT MEN**



#### RUNNING SHIRT WOMEN





#### **BRATOP**





#### **RUNNING SHORT MEN**







#### **RUNNING SHORT WOMEN**







#### RUNNING TIGHT (SHORT)