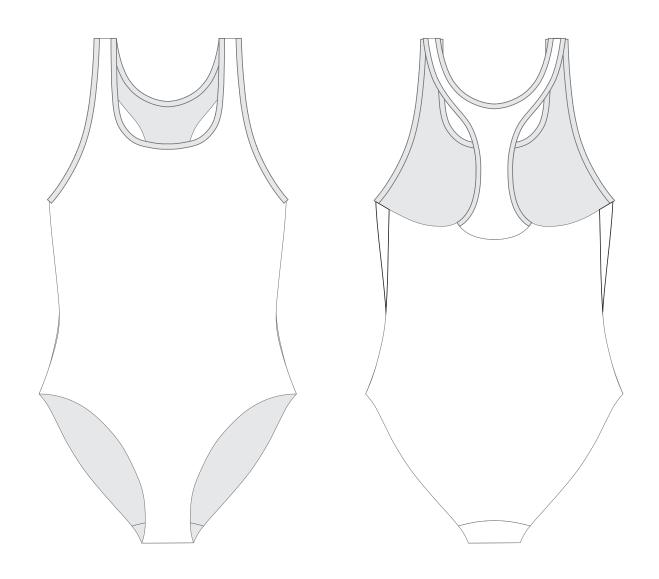

**SCARF**





## RUNING

## **RUNNING SINGLET MEN**





## **RUNNING SINGLET WOMEN**





## **RUNNING SHIRT MEN**



#### RUNNING SHIRT WOMEN





#### **BRATOP**





#### **RUNNING SHORT MEN**







#### **RUNNING SHORT WOMEN**







#### RUNNING TIGHT (SHORT) MEN





#### CAPRI



#### LONG TIGHT



### BASKETBALL

#### **BASKETBALL SINGLET MEN**





#### **BASKETBALL SINGLET WOMEN**





#### **BASKETBALL SHORT MEN**







#### BASKETBALL SHORT WOMEN







# RUGBY

#### **RUGBY SHIRT SHORT SLEEVE**





#### **RUGBY SHORT**







## SWIMWEAR

#### TRIANGLE BIKINI BRA



#### **SPORTY BIKINI TOP**





#### MOLDED BIKINI BRA WITH FRONT TIE



#### TIE SIDE BIKINI BOTTOM



#### **TANGA**



#### **HIPSTER BOTTOM**



#### **HIGH-WAIST BOTTOM**



#### **SPORTY BATHING SUIT**



#### **CUT-OUT BATHING SUIT**



#### **PAREO**



#### **BEACH DRESS WITH TIE KNOT**





#### LONG BEACH CAFTAN





#### **SHORT BEACH CAFTAN**



#### LONG BEACH DRESS WITH ADJUSTABLE WAIST STRINGS





#### **RASH GUARD**



#### SWIM BOTTOM MEN



#### **BEACH SHORT MEN**





DYNAMIC SPORTS ZHANGJIAGANG CO.LTD Yuefeng Road 11 ZhangJiaGang, 215600 Jiangsu China

> natalia@dynamicsports.cn Tel: 0086 512-58.42.82.21/ Fax: 0086 512-56.38,28.04