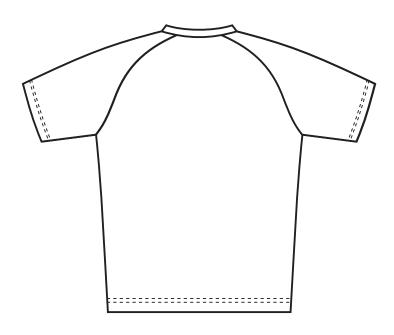

**FOOTBALL SHORT**







## THERMO SHIRT SHORT SLEEVE





## THERMO SHIRT LONG SLEEVE



## **BODY FIT SHORT SLEEVE**





## **BODY FIT LONG SLEEVE**





## REFEREE SHIRT SHORT SLEEVE





## **KEEPER SHIRT LONG SLEEVE**





#### **SWEATER**





## **KNITTED PANTS**



## **SCARF**





## RUNING

## **RUNNING SINGLET MEN**





## **RUNNING SINGLET WOMEN**





## **RUNNING SHIRT MEN**



#### RUNNING SHIRT WOMEN





#### **BRATOP**





#### **RUNNING SHORT MEN**







#### **RUNNING SHORT WOMEN**







#### RUNNING TIGHT (SHORT) MEN





#### CAPRI



#### LONG TIGHT



### BASKETBALL

#### **BASKETBALL SINGLET MEN**





#### **BASKETBALL SINGLET WOMEN**





#### **BASKETBALL SHORT MEN**







#### BASKETBALL SHORT WOMEN







# RUGBY

#### **RUGBY SHIRT SHORT SLEEVE**





#### **RUGBY SHORT**







## SWIMWEAR

#### TRIANGLE BIKINI BRA



#### **SPORTY BIKINI TOP**





#### MOLDED BIKINI BRA WITH FRONT TIE



#### TIE SIDE BIKINI BOTTOM



#### **TANGA**



#### **HIPSTER BOTTOM**



#### **HIGH-WAIST BOTTOM**



#### **SPORTY BATHING SUIT**



#### **CUT-OUT BATHING SUIT**



#### **PAREO**



#### **BEACH DRESS WITH TIE KNOT**





#### LONG BEACH CAFTAN





#### **SHORT BEACH CAFTAN**



#### LONG BEACH DRESS WITH ADJUSTABLE WAIST STRINGS





#### **RASH GUARD**



#### SWIM BOTTOM MEN



#### **BEACH SHORT MEN**





DYNAMIC SPORTS ZHANGJIAGANG CO.LTD Yuefeng Road 11 ZhangJiaGang, 215600 Jiangsu China

> natalia@dynamicsports.cn Tel: 0086 512-58.42.82.21/ Fax: 0086 512-56.38,28.04