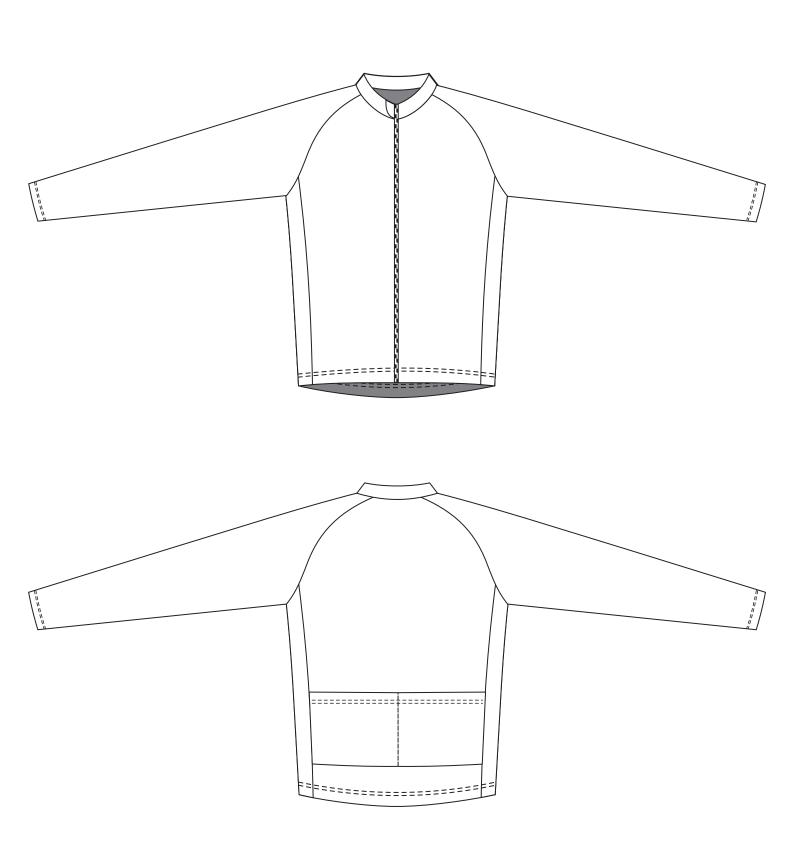

CYCLING SOCCER RUNNING BASKETBALL RUGBY SWIMWEAR page 1-15 page 16-27 page 28-37 page 38-41 page 42-43 page 44-60

## CYCLING

## **CYCLING SHIRT SHORT SLEEVE**





## CYCLING SHIRT SHORT SLEEVE (POWER GRIP CUFFS)





## CYCLING SHIRT LONG SLEEVE



## CYCLING BIB SHORT







## **CYCLING SHORT - NO BIB**







## CYCLING LONG PANT







## **AEROSUIT SHORT SLEEVE**



## **AEROSUIT LONG SLEEVE**



## **RAIN BODY SUMMER**





## WINTEX MIDSEASON JACKET



## WINTEX WINTER JACKET



## WINTEX MIDSEASON VEST





## ARM WARMER



## LEG WARMER



## **CYCLING WEAR-GENERAL HEADGEAR**



# SOCCER

## **FOOTBALL SHIRT SHORT SLEEVE**





## FOOTBALL SHIRT LONG SLEEVE





## **FOOTBALL SHORT**







## THERMO SHIRT SHORT SLEEVE





## THERMO SHIRT LONG SLEEVE



## **BODY FIT SHORT SLEEVE**





## **BODY FIT LONG SLEEVE**





## REFEREE SHIRT SHORT SLEEVE





## **KEEPER SHIRT LONG SLEEVE**





#### **SWEATER**





## **KNITTED PANTS**



## **SCARF**





## RUNING

## **RUNNING SINGLET MEN**





## **RUNNING SINGLET WOMEN**





## **RUNNING SHIRT MEN**



#### RUNNING SHIRT WOMEN





#### **BRATOP**





#### **RUNNING SHORT MEN**







#### **RUNNING SHORT WOMEN**







#### RUNNING TIGHT (SHORT) MEN





#### CAPRI



#### LONG TIGHT



### BASKETBALL

#