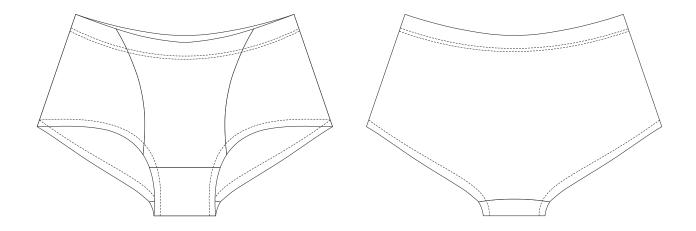

TIGHT (SHORT) MEN





#### CAPRI



#### LONG TIGHT



### BASKETBALL

#### **BASKETBALL SINGLET MEN**





#### **BASKETBALL SINGLET WOMEN**





#### **BASKETBALL SHORT MEN**







#### BASKETBALL SHORT WOMEN







# RUGBY

#### **RUGBY SHIRT SHORT SLEEVE**





#### **RUGBY SHORT**







## SWIMWEAR

#### TRIANGLE BIKINI BRA



#### **SPORTY BIKINI TOP**





#### MOLDED BIKINI BRA WITH FRONT TIE



#### TIE SIDE BIKINI BOTTOM



#### **TANGA**



#### **HIPSTER BOTTOM**



#### **HIGH-WAIST BOTTOM**



#### **SPORTY BATHING SUIT**



#### **CUT-OUT BATHING SUIT**



#### **PAREO**



#### **BEACH DRESS WITH TIE KNOT**





#### LONG BEACH CAFTAN





#### **SHORT BEACH CAFTAN**



#### LONG BEACH DRESS WITH ADJUSTABLE WAIST STRINGS





#### **RASH GUARD**



#### SWIM BOTTOM MEN



#### **BEACH SHORT MEN**





DYNAMIC SPORTS ZHANGJIAGANG CO.LTD Yuefeng Road 11 ZhangJiaGang, 215600 Jiangsu China

> natalia@dynamicsports.cn Tel: 0086 512-58.42.82.21/ Fax: 0086 512-56.38,28.04