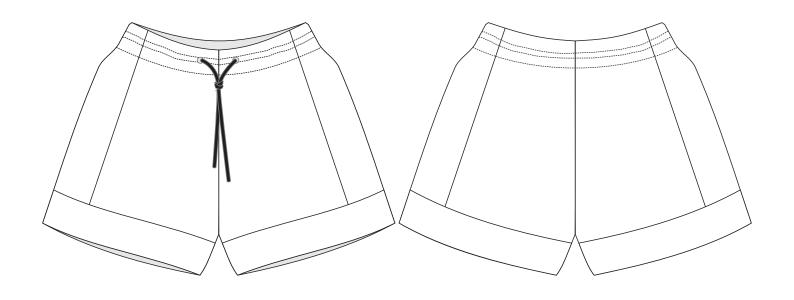

CAPRI



#### LONG TIGHT



### BASKETBALL

#### **BASKETBALL SINGLET MEN**





#### **BASKETBALL SINGLET WOMEN**





#### **BASKETBALL SHORT MEN**







#### BASKETBALL SHORT WOMEN







# RUGBY

#### **RUGBY SHIRT SHORT SLEEVE**





#### **RUGBY SHORT**







## SWIMWEAR

#### TRIANGLE BIKINI BRA



#### **SPORTY BIKINI TOP**





#### MOLDED BIKINI BRA WITH FRONT TIE



#### TIE SIDE BIKINI BOTTOM



#### **TANGA**



#### **HIPSTER BOTTOM**



#### **HIGH-WAIST BOTTOM**



#### **SPORTY BATHING SUIT**



#### **CUT-OUT BATHING SUIT**



#### **PAREO**



#### **BEACH DRESS WITH TIE KNOT**





#### LONG BEACH CAFTAN





#### **SHORT BEACH CAFTAN**



#### LONG BEACH DRESS WITH ADJUSTABLE WAIST STRINGS





#### **RASH GUARD**



#### SWIM BOTTOM MEN



#### **BEACH SHORT MEN**





DYNAMIC SPORTS ZHANGJIAGANG CO.LTD Yuefeng Road 11 ZhangJiaGang, 215600 Jiangsu China

> natalia@dynamicsports.cn Tel: 0086 512-58.42.82.21/ Fax: 0086 512-56.38,28.04