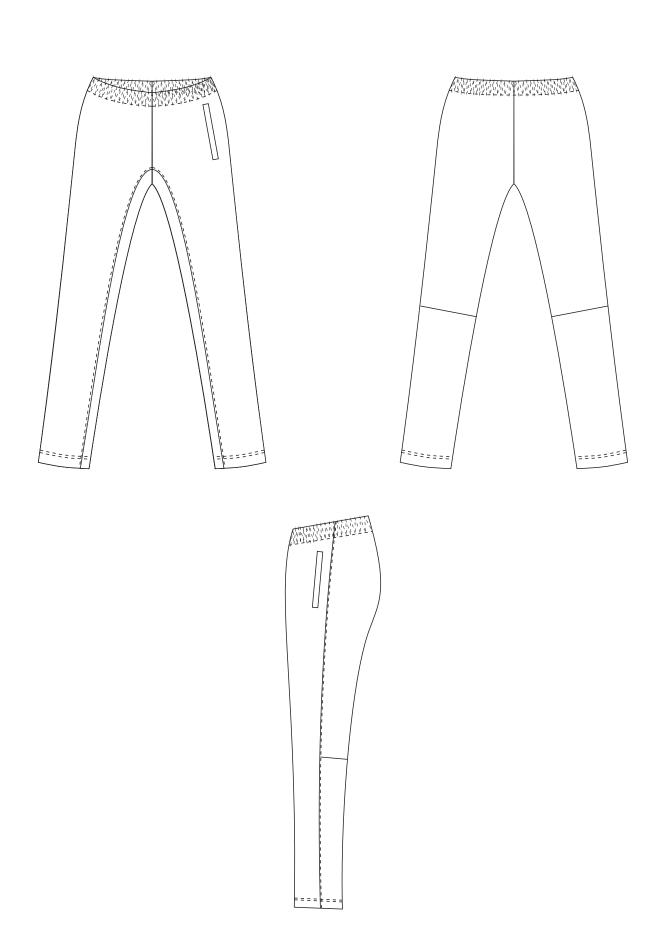

## CYCLING SHIRT SHORT SLEEVE (POWER GRIP CUFFS)





## CYCLING SHIRT LONG SLEEVE



## CYCLING BIB SHORT







## **CYCLING SHORT - NO BIB**







## CYCLING LONG PANT







## **AEROSUIT SHORT SLEEVE**



## **AEROSUIT LONG SLEEVE**



## **RAIN BODY SUMMER**





## WINTEX MIDSEASON JACKET



## WINTEX WINTER JACKET



## WINTEX MIDSEASON VEST





## ARM WARMER



## LEG WARMER



## **CYCLING WEAR-GENERAL HEADGEAR**



# SOCCER

## **FOOTBALL SHIRT SHORT SLEEVE**





## FOOTBALL SHIRT LONG SLEEVE





## **FOOTBALL SHORT**







## THERMO SHIRT SHORT SLEEVE





## THERMO SHIRT LONG SLEEVE



## **BODY FIT SHORT SLEEVE**





## **BODY FIT LONG SLEEVE**





## REFEREE SHIRT SHORT SLEEVE





## **KEEPER SHIRT LONG SLEEVE**





#### **SWEATER**





## **KNITTED PANTS**



## **SCARF**





## RUNING

## **RUNNING SINGLET MEN**





## **RUNNING SINGLET WOMEN**





## **RUNNING SHIRT MEN**



#### RUNNING SHIRT WOMEN





#### **BRATOP**





#### **RUNNING SHORT MEN**







#### **RUNNING SHORT WOMEN**







#### RUNNING TIGHT (SHORT) MEN





#### CAPRI



#### LONG TIGHT



### BASKETBALL

#### **BASKETBALL SINGLET MEN**





#### **BASKETBALL SINGLET WOMEN**





#### **BASKETBALL SHORT MEN**







#### BASKETBALL SHORT WOMEN







# RUGBY

#### **RUGBY SHIRT SHORT SLEEVE**





#### **RUGBY SHORT**







## SWIMWEAR

#### TRIANGLE BIKINI BRA



#### **SPORTY BIKINI TOP**





#### MOLDED BIKINI BRA WITH FRONT TIE



#### TIE SIDE BIKINI BOTTOM



#### **TANGA**



#### **HIPSTER BOTTOM**



#### **HIGH-WAIST BOTTOM**



#### **SPORTY BATHING SUI